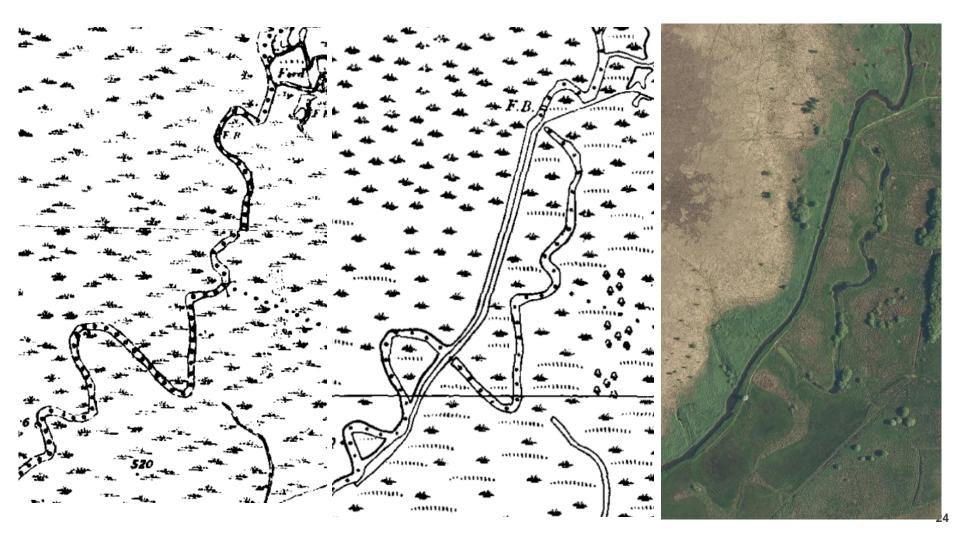

# C3: Re-meandering and floodplains

#### • Teifi

Remeandering:
restoring the river
to its original paleochannel.

#### Looking Back