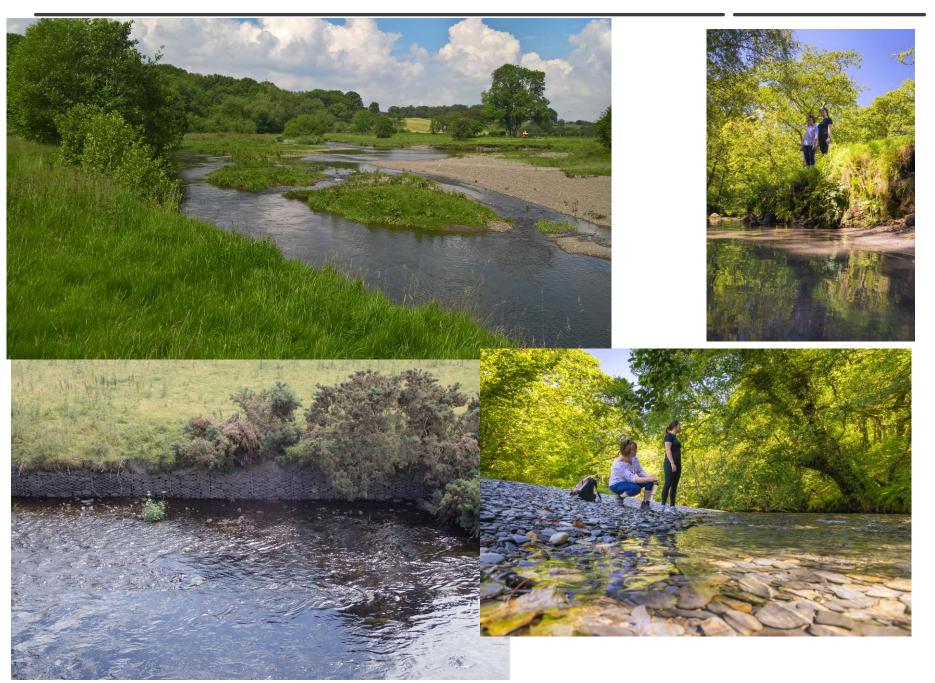

## **C.2 Restoring riverine processes**

**Boulder introduction on all rivers** 

Woody material introduction on all rivers

1,000 tonnes of gravel introduction on the Usk

Focus on creating Fresh water pearl mussel habitat for re-introduction sites

#### **Boulders and Gravel**

# **Benefits**

Increased habitat diversity

Surface roughness increasing oxygenation.

**Raising water levels** 

**Slowing water down** 

Improved spawning substrate

Habitat connectivity