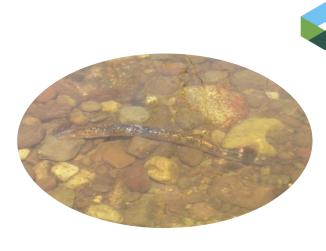

## **Target species**

- Sea, river and brook lamprey
- **Atlantic salmon**
- **Bullhead**
- **Freshwater pearl mussels**
- Otters
- **Ranunculion habitat**

**Key partners** 

## C.6 Freshwater Pearl Mussel reintroduction

Re-establish viable populations of critically endangered freshwater pearl mussels in South Wales

Finding adults in-river to breed from

**Rearing 30,000 juveniles in NRW hatchery** 

**Creating suitable areas of habitat** 

Releasing 1,000 a year by the end of the project