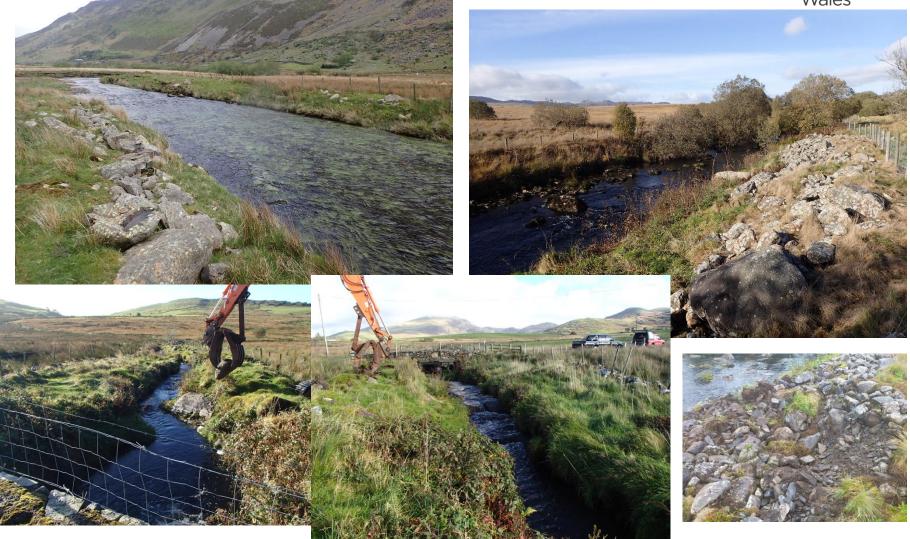

## **C.2 Restoring riverine processes**

**Boulder introduction on all rivers** 

Woody material introduction on all rivers

1,000 tonnes of gravel introduction on the Usk

Focus on creating Fresh water pearl mussel habitat for re-introduction sites

#### **Boulders and Gravel**

# **Benefits**

Increased habitat diversity

Surface roughness increasing oxygenation.

**Raising water levels** 

**Slowing water down** 

Improved spawning substrate

Habitat connectivity