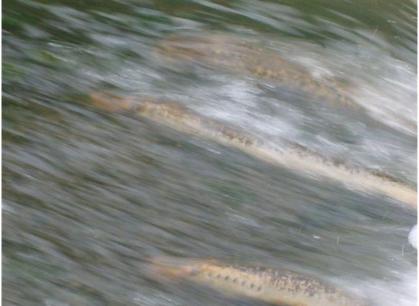

## **Target species**

- Sea, river and brook lamprey
- **Atlantic salmon**
- **Bullhead**
- **Freshwater pearl mussels**
- Otters
- **Ranunculion habitat**

**Key partners** 

# **Getting it right:**

Fish migration, less energetic expense to get past means more energy for egg production.

More habitat availability up stream, means more juvenile recruitment.

Sediment continuity, gravel moves through naturally.