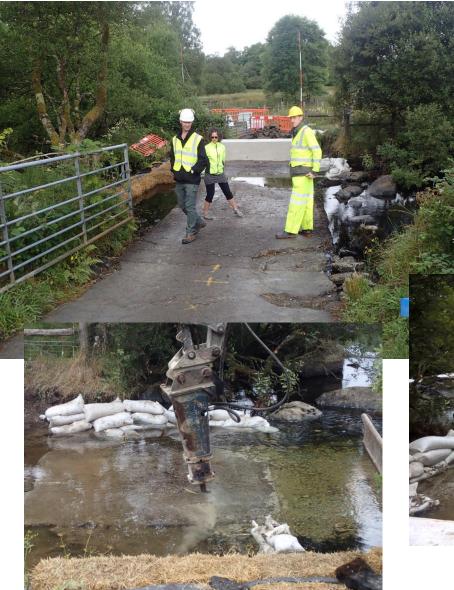

#### Getting it right: Piped-bridge on the Usk

Cyfoeth Naturiol Cymru Natural Resources Wales

# **Getting it right!**

# **Getting it right:**

Fish migration, less energetic expense to get past means more energy for egg production.

More habitat availability up stream, means more juvenile recruitment.

Sediment continuity, gravel moves through naturally.

#### **Piped-bridge on the Usk**