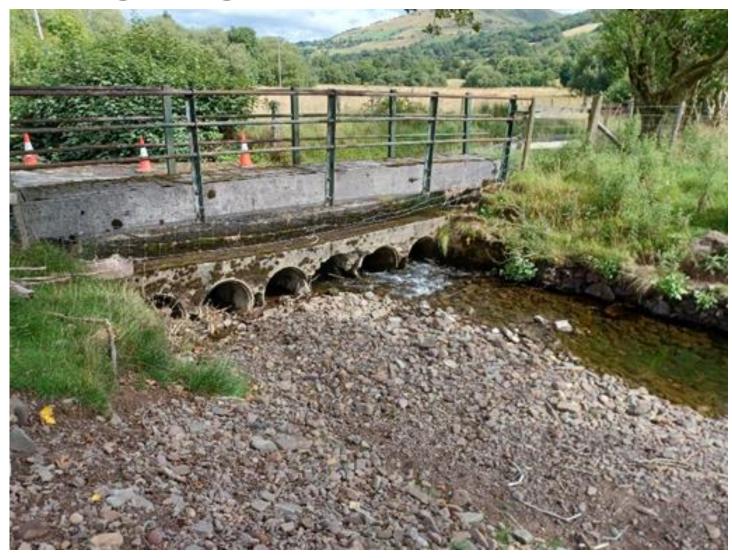

# **C1: Constraints to Migration**

Impacts on most species

## **Barriers**

# **C1: Constraints to Migration**

- **12 barriers to be addressed:**
- Luckily not a major issue on the Teifi!
- A lot of individual unique challenges.

Utilities: Gas, Water, Sewerage

**Historic Features/Monuments** 

## **Migratory Barriers**

Utilities: Gas, Water, Sewerage

Menasgin weir

Erosion/Risk to assets

Flooding Risk