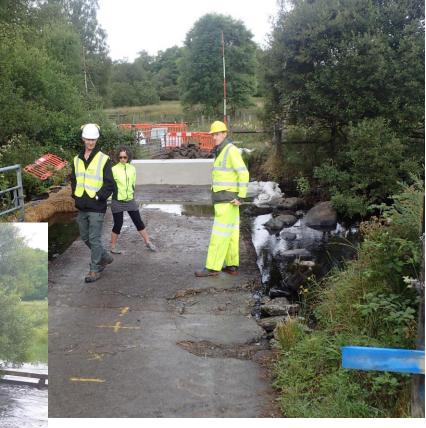

#### Getting it right: Piped-bridge on the Usk

Cyfoeth Naturiol Cymru Natural Resources Wales

# **Getting it right!**

# **Getting it right:**

Fish migration, less energetic expense to get past means more energy for egg production.

More habitat availability up stream, means more juvenile recruitment.

Sediment continuity, gravel moves through naturally.

#### **Piped-bridge on the Usk**