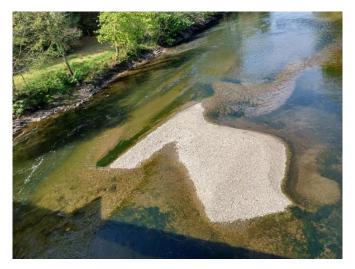

## **C.2 Restoring riverine processes**

**Boulder introduction on all rivers** 

Woody material introduction on all rivers

1,000 tonnes of gravel introduction on the Usk

Focus on creating Fresh water pearl mussel habitat for re-introduction sites

#### **Boulders and Gravel**

# **Benefits**

Increased habitat diversity

Surface roughness increasing oxygenation.

**Raising water levels** 

**Slowing water down** 

Improved spawning substrate

Habitat connectivity