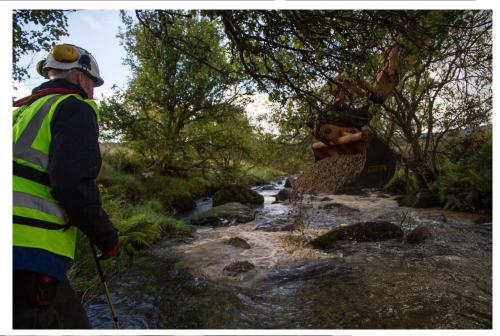

## **C.2 Restoring riverine processes**

**Boulder introduction on all rivers** 

Woody material introduction on all rivers

1,000 tonnes of gravel introduction on the Usk

Focus on creating Fresh water pearl mussel habitat for re-introduction sites

#### **Boulders and Gravel**

# **Benefits**

Increased habitat diversity

Surface roughness increasing oxygenation.

**Raising water levels** 

**Slowing water down** 

Improved spawning substrate

Habitat connectivity