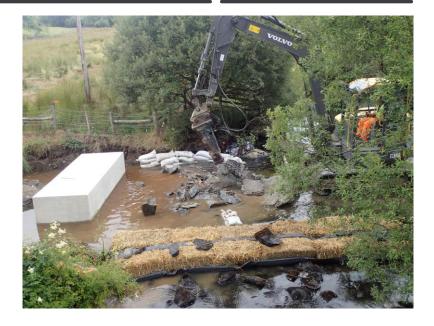

#### Getting it right: Piped-bridge on the Usk

Cyfoeth Naturiol Cymru Natural Resources Wales

# **Getting it right!**

# **Getting it right:**

Fish migration, less energetic expense to get past means more energy for egg production.

More habitat availability up stream, means more juvenile recruitment.

Sediment continuity, gravel moves through naturally.

#### **Piped-bridge on the Usk**