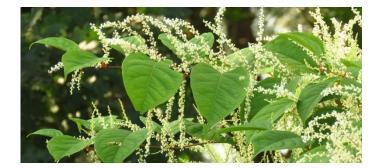

#### **C.7 Control of Invasive Alien Species**

- Significantly reduce the impact of invasives targeting:
- Himalayan balsam (Control and rust fungus trials)
- Japanese knotweed
- Giant hogweed
- American skunk cabbage
- Aim is to bring down the upper limit of invasives