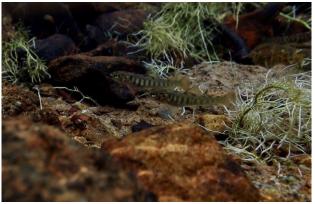

## **Target species**

- Sea, river and brook lamprey
- **Atlantic salmon**
- **Bullhead**
- **Freshwater pearl mussels**
- Otters
- **Ranunculion habitat**

**Key partners** 

#### **Ecological monitoring of target species including:**

- Electrofishing surveys
- Shad tracking
- Hydroacoustic surveys
- Kick sampling
- Water quality testing
- Habitat surveys
- Trialling of redox