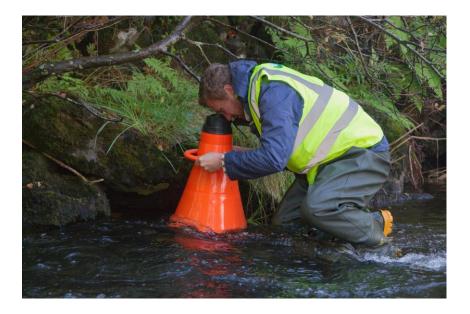

#### **Ecological monitoring of target species including:**

- Electrofishing surveys
- Shad tracking
- Hydroacoustic surveys
- Kick sampling
- Water quality testing
- Habitat surveys
- Trialling of redox