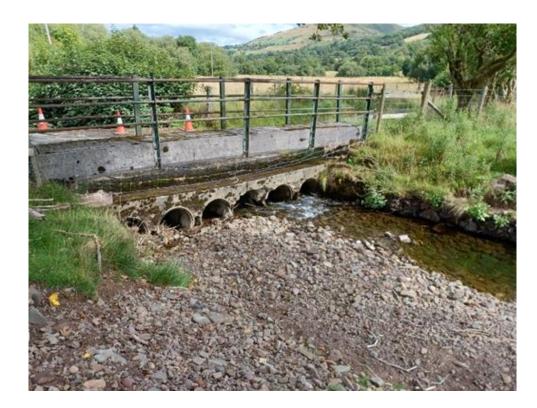

#### Getting it right: Piped-bridge on the Usk

Cyfoeth Naturiol Cymru Natural Resources Wales

#### **Piped-bridge on the Usk**