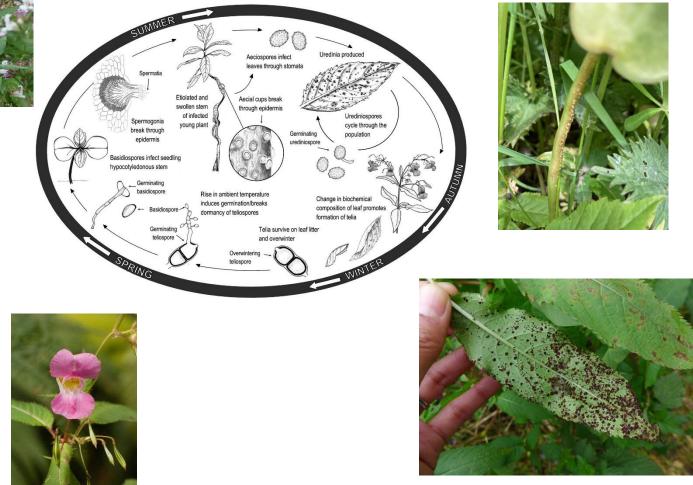

#### **C.7 Control of Invasive Alien Species**

- Significantly reduce the impact of invasives targeting:
- Himalayan balsam (Control and rust fungus trials)
- Japanese knotweed
- Giant hogweed
- American skunk cabbage
- Aim is to bring down the upper limit of invasives

#### Himalayan Balsam Rust Trials