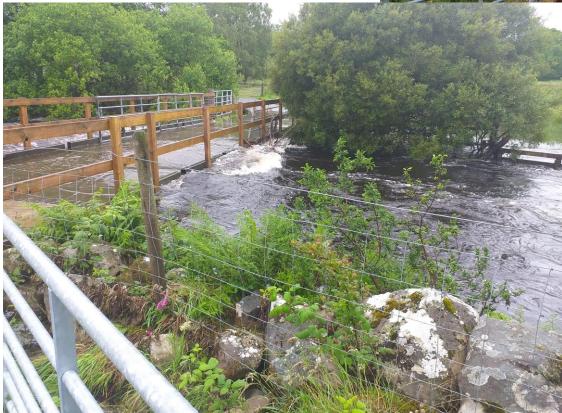

#### Getting it right: Piped-bridge on the Usk

Cyfoeth Naturiol Cymru Natural Resources Wales

# **Getting it right!**

# **Getting it right:**

Fish migration, less energetic expense to get past means more energy for egg production.

More habitat availability up stream, means more juvenile recruitment.

Sediment continuity, gravel moves through naturally.

#### **Piped-bridge on the Usk**