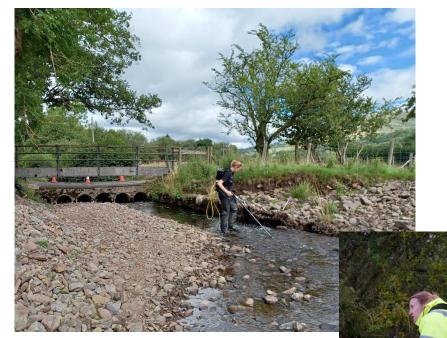

#### **Ecological monitoring of target species including:**

- Electrofishing surveys
- Shad tracking
- Hydroacoustic surveys
- Kick sampling
- Water quality testing
- Habitat surveys
- Trialling of redox