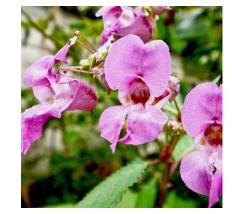

#### **C.7 Control of Invasive Alien Species**

- Significantly reduce the impact of invasives targeting:
- Himalayan balsam (Control and rust fungus trials)
- Japanese knotweed
- Giant hogweed
- American skunk cabbage
- Aim is to bring down the upper limit of invasives

#### Himalayan Balsam Rust Trials