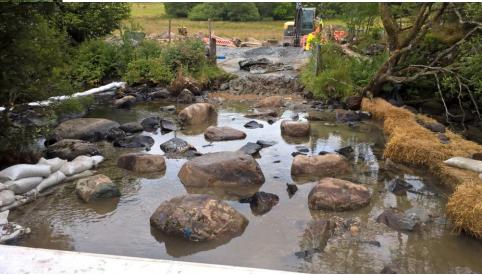

## **C.2 Restoring riverine processes**

**Boulder introduction on all rivers** 

Woody material introduction on all rivers

1,000 tonnes of gravel introduction on the Usk

Focus on creating Fresh water pearl mussel habitat for re-introduction sites

#### **Boulders and Gravel**

# **Benefits**

Increased habitat diversity

Surface roughness increasing oxygenation.

**Raising water levels** 

**Slowing water down** 

Improved spawning substrate

Habitat connectivity