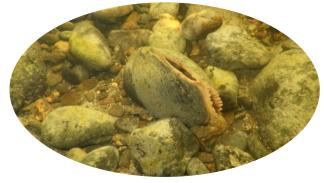

## **Target species**

- Sea, river and brook lamprey
- **Atlantic salmon**
- **Bullhead**
- **Freshwater pearl mussels**
- Otters
- **Ranunculion habitat**

**Key partners** 

## C.6 Freshwater Pearl Mussel reintroduction

Re-establish viable populations of critically endangered freshwater pearl mussels in South Wales

Finding adults in-river to breed from

**Rearing 30,000 juveniles in NRW hatchery** 

**Creating suitable areas of habitat** 

Releasing 1,000 a year by the end of the project