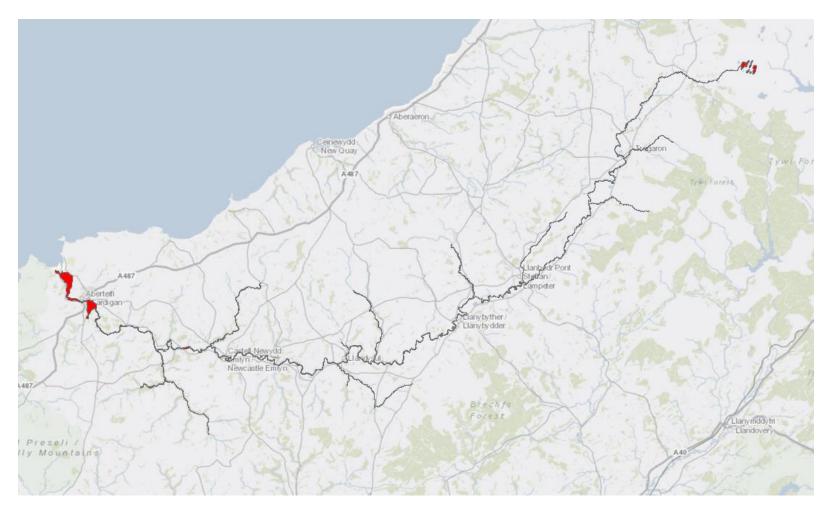

## **4 Rivers for LIFE**

## Afon Teifi:SAC Species/Habitats

## **Target species**

- Sea, river and brook lamprey
- **Atlantic salmon**
- **Bullhead**
- **Freshwater pearl mussels**
- Otters
- **Ranunculion habitat**

**Key partners** 