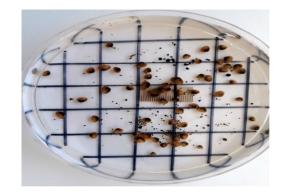

itat across 4 catchments** 

- Fencing to create 10m buffer strip along river banktop
- Native broadleaf trees to be planted
- Strong link to in river habitat.









#### **C.5 Land management**

Focus on reducing nutrients, plastics and sediments

Land Management improvements across 35,000 Ha

**Target of 350 farms for engagement and interventions** 

**Agrisgop Groups in each catchment** 

Weather Station project – installing stations and using app









#### 

## C.6 Freshwater Pearl Mussel reintroduction



Re-establish viable populations of critically endangered freshwater pearl mussels in South Wales

Finding adults in-river to breed from

**Rearing 30,000 juveniles in NRW hatchery** 

**Creating suitable areas of habitat** 

Releasing 1,000 a year by the end of the project





#### **C.7 Control of Invasive Alien Species**

- Significantly reduce the impact of invasives targeting:
- Himalayan balsam (Control and rust fungus trials)
- Japanese knotweed
- Giant hogweed
- American skunk cabbage
- Aim is to bring down the upper limit of invasives





#### **Supporting local action groups**







#### Himalayan Balsam Rust Trials









# **D** Monitoring of project actions



#### **Ecological monitoring of target species including:**

- Electrofishing surveys
- Shad tracking
- Hydroacoustic surveys
- Kick sampling
- Water quality testing
- Habitat surveys
- Trialling of redox



#### **Socio-economic impacts monitoring**

Impacts on local communities and economy

#### **Communications and Engagement**

**#4AfonLIFE** 

Social media and website

**Engagement /