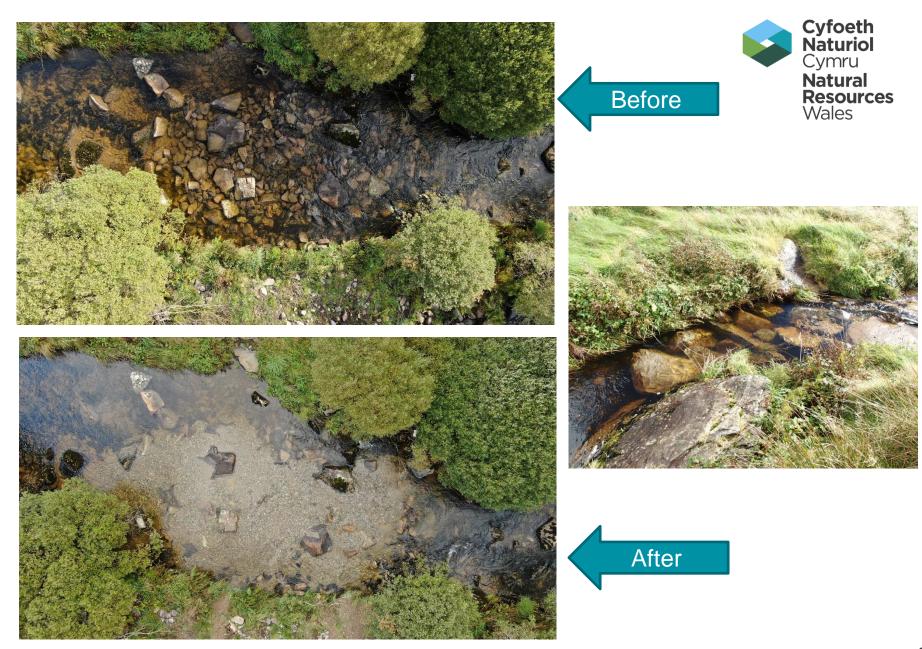

# **Historic Dredging**

#### **Boulders and Gravel**

# **Benefits**

Increased habitat diversity

Surface roughness increasing oxygenation.

**Raising water levels** 

**Slowing water down** 

Improved spawning substrate

Habitat connectivity