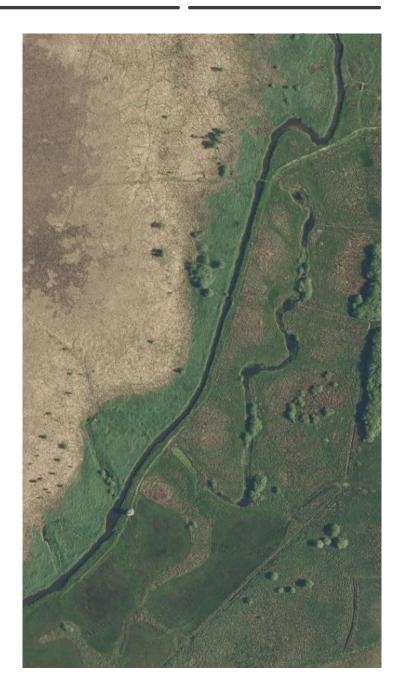

erial introduction on all rivers

1,000 tonnes of gravel introduction on the Usk

Focus on creating Fresh water pearl mussel habitat for re-introduction sites



Cyfoeth Naturiol

Cymru Natural Resources Wales



# **Historic Dredging**





#### **Boulders and Gravel**







# **Benefits**

Increased habitat diversity

Surface roughness increasing oxygenation.

**Raising water levels** 

**Slowing water down** 

Improved spawning substrate

Habitat connectivity





# C3: Re-meandering and floodplains

#### • Teifi

Remeandering:
restoring the river
to its original paleochannel.

#### Usk and Tywi

- Floodplain meadows
- Wetland creation, ponds, scrapes

#### Cleddau

- River-floodplain re-connection at Haverfordwest
- Remeandering and restoration of wetland features in Llangloffan fen



#### Looking Back







# **C.4 Riparian corridors**

**Restoring 100km of riparian habitat across 4 catchments** 

- Fencing to create 10m buffer strip along river banktop
- Native broadleaf trees to be planted
- Strong link to in river habitat.









#### **C.5 Land management**

Focus on reducing nutrients, plastics and sediments

Land Management improvements across 35,000 Ha

**Target of 350 farms for engagement and interventions** 

**Agrisgop Groups in each catchment** 

Weather Station project – installing stations and using app









#### 

## C.6 Freshwater Pearl Mussel reintroduction



Re-establish viable populations of critically endangered freshwater pearl mussels in South Wales

Finding adults in-river to breed from

**Rearing 30,000 juveniles in NRW hatchery** 

**C