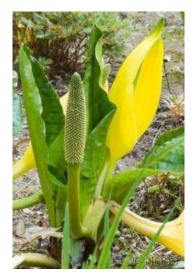

#### **C.7 Control of Invasive Alien Species**

- Significantly reduce the impact of invasives targeting:
- Himalayan balsam (Control and rust fungus trials)
- Japanese knotweed
- Giant hogweed
- American skunk cabbage
- Aim is to bring down the upper limit of invasives