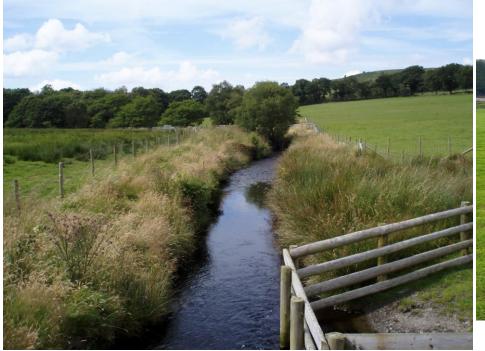

# **C.4 Riparian corridors**

**Restoring 100km of riparian habitat across 4 catchments** 

- Fencing to create 10m buffer strip along river banktop
- Native broadleaf trees to be planted
- Strong link to in river habitat.