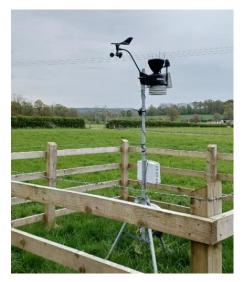

he river
to its original paleochannel.

#### Usk and Tywi

- Floodplain meadows
- Wetland creation, ponds, scrapes

#### Cleddau

- River-floodplain re-connection at Haverfordwest
- Remeandering and restoration of wetland features in Llangloffan fen



#### Looking Back







# **C.4 Riparian corridors**

**Restoring 100km of riparian habitat across 4 catchments** 

- Fencing to create 10m buffer strip along river banktop
- Native broadleaf trees to be planted
- Strong link to in river habitat.









#### **C.5 Land management**

Focus on reducing nutrients, plastics and sediments

Land Management improvements across 35,000 Ha

**Target of 350 farms for engagement and interventions** 

**Agrisgop Groups in each catchment** 

Weather Station project – installing stations and using app









#### 

## C.6 Freshwater Pearl Mussel reintroduction



Re-establish viable populations of critically endangered freshwater pearl mussels in South Wales

Finding adults in-river to breed from

**Rearing 30,000 juveniles in NRW hatchery** 

**Creating suitable areas of habitat** 

Releasing 1,000 a year by the end of the project





#### **C.7 Control of Invasive Alien Species**

- Significantly reduce the impact of invasives targeting:
- Himalayan balsam (Control and rust fungus trials)
- Japanese knotweed
- Giant hogweed
- American skunk cabbage
- Aim is to bring down the upper limit of invasives





#### **Supporting local action groups**







#### Himalayan Balsam Rust Trials









# **D** Monitoring of project actions



#### **Ecological monitoring of target species inc