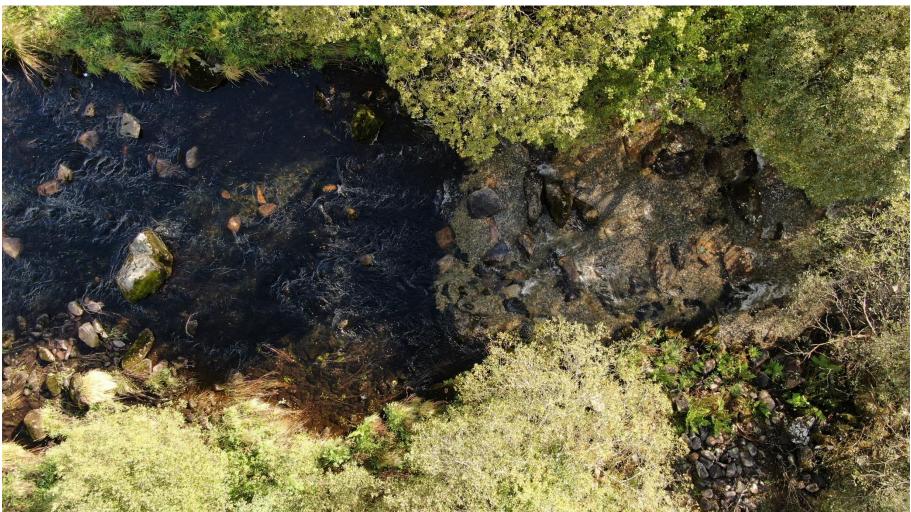

# **Historic Dredging**

#### **Boulders and Gravel**

# **Benefits**

Increased habitat diversity

Surface roughness increasing oxygenation.

**Raising water levels** 

**Slowing water down** 

Improved spawning substrate

Habitat connectivity