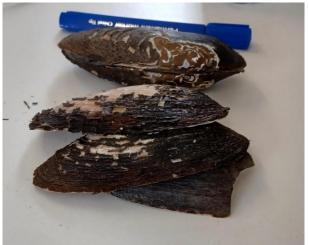

## C.6 Freshwater Pearl Mussel reintroduction

Re-establish viable populations of critically endangered freshwater pearl mussels in South Wales

Finding adults in-river to breed from

**Rearing 30,000 juveniles in NRW hatchery** 

**Creating suitable areas of habitat** 

Releasing 1,000 a year by the end of the project