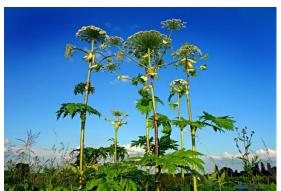

#### **C.7 Control of Invasive Alien Species**

- Significantly reduce the impact of invasives targeting:
- Himalayan balsam (Control and rust fungus trials)
- Japanese knotweed
- Giant hogweed
- American skunk cabbage
- Aim is to bring down the upper limit of invasives