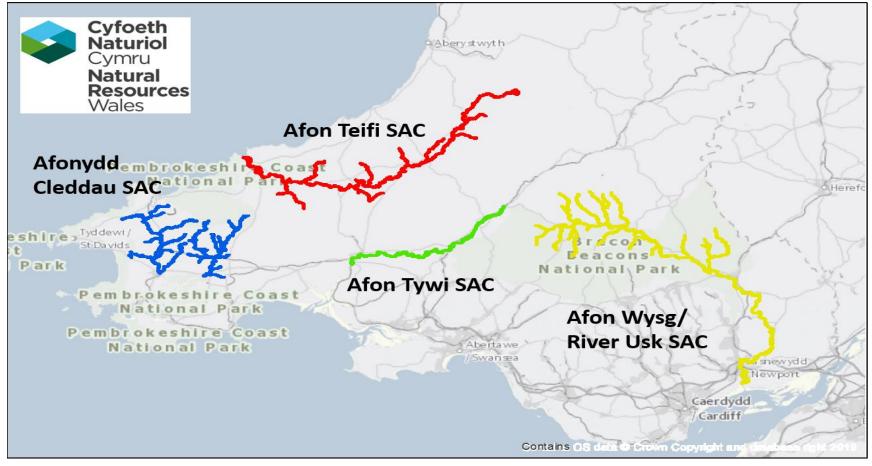

#### **Prosiect Pedair Afon LIFE Four Rivers for LIFE Project**



#### **Duncan Dumbreck**

#### **River Restoration Officer**

duncan.dumbreck@cyfoethnaturiolcymru.gov.uk

# 07815 977561

#### In post since 5<sup>th</sup> September







#### How did I get here?

Committee member of Aberystwyth Angling Association

Volunteer with the West Wales Rivers Trust

Farming background.

**Degree in Marine Biology** 

Formerly a welder/fabricator





#### **Prosiect Pedair Afon LIFE Four Rivers for LIFE Project**



## **4 Rivers for LIFE**





## Afon Teifi:SAC Species/Habitats





## **Target species**

- Sea, river and brook lamprey
- **Atlantic salmon**
- **Bullhead**
- **Freshwater pearl mussels**
- Otters
- **Ranunculion habitat**









**Key partners** 



#### **Co-financiers**





Llywodraeth Cymru Welsh Government

#### **Associate Beneficiaries**











# **C1: Constraints to Migration**



Impacts on most species









## **Barriers**







# **C1: Constraints to Migration**



- **12 barriers to be addressed:**
- Luckily not a major issue on the Teifi!
- A lot of individual unique challenges.

Utilities: Gas, Water, Sewerage

**Historic Features/Monuments** 

Flooding Risk

Erosion/Risk to assets

Fishery impacts

Water Abstraction Rights

**Risks to Wildlife** 

# **Migratory Barriers**

Historic feat